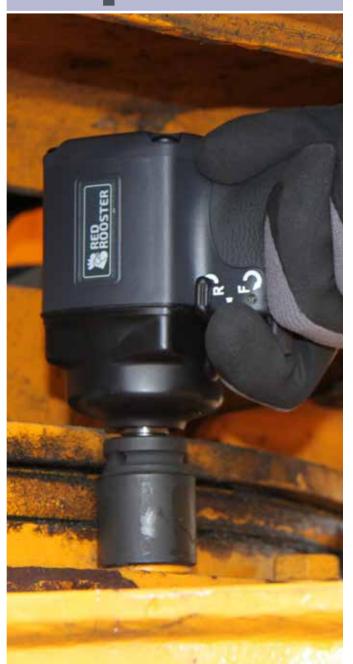

## NEW Impact wrench RRI-14

This RED ROOSTER composite impact wrench is very compact and has an excellent weight/power ratio. The RRI-14 is developed for assembly and dissassebly applications. The Twin hammer impact mechanisme generates a high energy levels per blow. The two-step trigger allows you to slow start. The very compact body of the RRI-14 makes the tool very suitable for working in tight spaces. This tool is suitable for industrial use. With only 1.1 kg this little powerhouse will make your day!

## CHARACTERISTICS:

- Ergonomic design, great balance
- Compact and lightweight
- Impact mechanismTwin Hammer
- Two-step trigger
- Power right adjustable, 2 positions
- Exhaust silenced, through grip

| Туре   | Brand | Square<br>drive | Type <sup>1)</sup> | Bolt<br>capacity<br>mm | Impact-<br>mechanism | RPM   | Torque<br>Nm | Power<br>adjustment | Air<br>cons.<br>l/s | Weight<br>kg | inlet-<br>thread | Hose-<br>diameter<br>mm | Vibration<br>m/s <sup>2</sup> | Noise<br>level<br>dB(A) |
|--------|-------|-----------------|--------------------|------------------------|----------------------|-------|--------------|---------------------|---------------------|--------------|------------------|-------------------------|-------------------------------|-------------------------|
| RRI-14 | RRI   | 1/2"            | R                  | 14                     | Twin-Hamer           | 9.000 | 440          | R 2 standen         | 5,3                 | 1,1          | PT 1/4"          | 6,5                     | 5,8                           | 89                      |