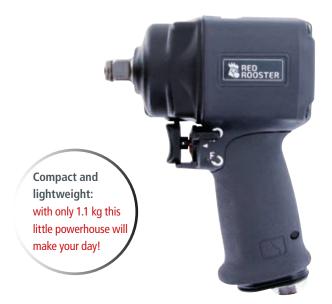

## NEW Impact wrench RRI-14

This RED ROOSTER composite impact wrench is very compact and has an excellent weight/power ratio. The RRI-14 is developed for assembly and dissassebly applications. The Twin hammer impact mechanisme generates a high energy levels per blow. The two-step trigger allows you to slow start. The very compact body of the RRI-14 makes the tool very suitable for working in tight spaces. This tool is suitable for industrial use. With only 1.1 kg this little powerhouse will make your day!

## CHARACTERISTICS:

- Ergonomic design, great balance
- Compact and lightweight
- Impact mechanismTwin Hammer
- Two-step trigger
- Power right adjustable, 2 positions
- Exhaust silenced, through grip

| Туре   | Brand | Square<br>drive | Type <sup>1)</sup> | Bolt<br>capacity<br>mm | Impact-<br>mechanism | RPM   | Torque<br>Nm | Power<br>adjustment | Air<br>cons.<br>l/s | Weight<br>kg | inlet-<br>thread | Hose-<br>diameter<br>mm | Vibration<br>m/s <sup>2</sup> | Noise<br>level<br>dB(A) |
|--------|-------|-----------------|--------------------|------------------------|----------------------|-------|--------------|---------------------|---------------------|--------------|------------------|-------------------------|-------------------------------|-------------------------|
| RRI-14 | RRI   | 1/2"            | R                  | 14                     | Twin-Hamer           | 9.000 | 440          | R 2 standen         | 5,3                 | 1,1          | PT 1/4"          | 6,5                     | 5,8                           | 89                      |