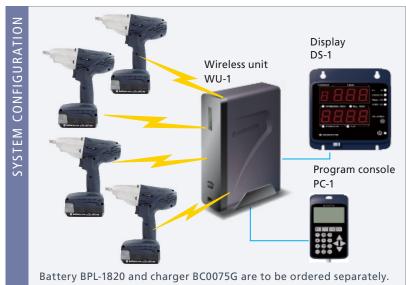

## CHARACTERISTICS

- Complete freedom of movement by use of batteries
- WiFi data connection
- High speed fastening
- Acoustic and LED signals for tightening status indication
- No Kickback
- Electric (brushless) servo drive freely RPM adjustable
- Angle monitoring/controlled torque
- 100% check on tightening abnormalities like cross thread, double hit, etc.