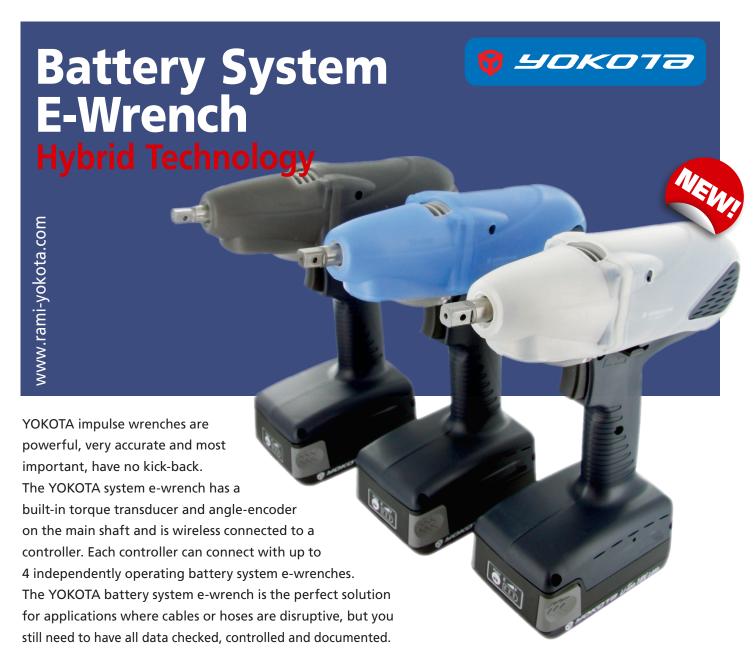

## CHARACTERISTICS

- Complete freedom of movement by use of batteries
- WiFi data connection
- High speed fastening
- Acoustic and LED signals for tightening status indication
- No Kickback
- Electric (brushless) servo drive freely RPM adjustable
- Angle monitoring/controlled torque
- 100% check on tightening abnormalities like cross thread, double hit, etc.