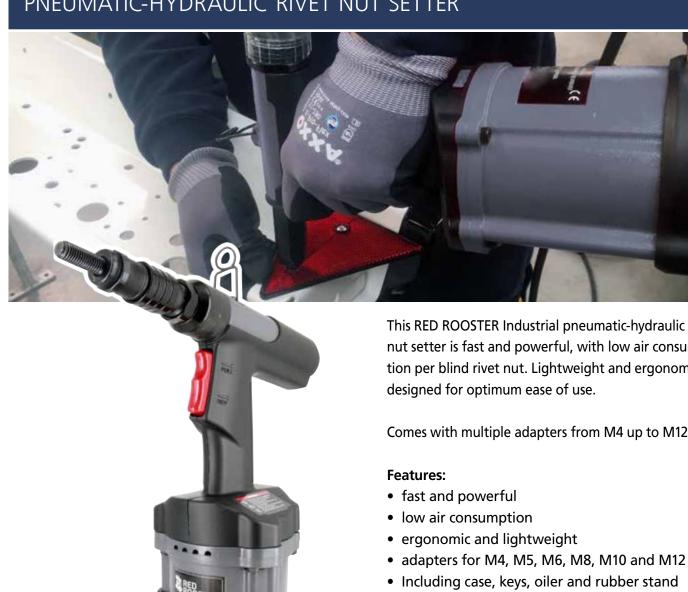

## RIVET NUT SETTER

RRI-PRN41612M

PNEUMATIC-HYDRAULIC RIVET NUT SETTER

This RED ROOSTER Industrial pneumatic-hydraulic rivet nut setter is fast and powerful, with low air consumption per blind rivet nut. Lightweight and ergonomically

Comes with multiple adapters from M4 up to M12.

| RRI-PRN41612M |
|---------------|
|---------------|

| Туре          | Brand | Pulling force<br>kg | Max. capacity<br>mm     | Air consumption I/s | Hose<br>diameter<br>mm | Vibration<br>m/s² | Max.<br>air pressure<br>Bar | Noise level<br>dB(A) |
|---------------|-------|---------------------|-------------------------|---------------------|------------------------|-------------------|-----------------------------|----------------------|
| RRI-PRN41612M | RRI   | 1.600               | M4-M12* (*M12 at 7 bar) | 1,5                 | 10                     | 1,0               | 6,3                         | 82                   |