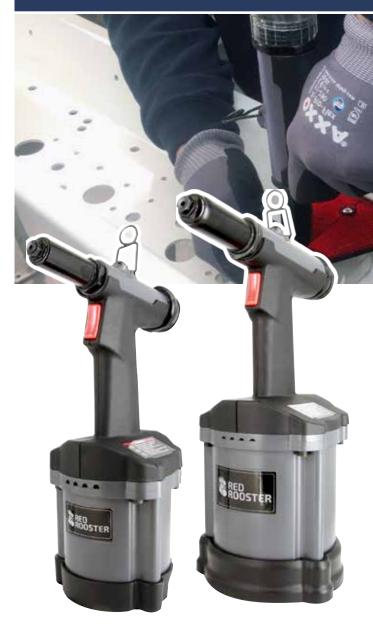

## RRI-PR40948 | RRI-PR41764

PNEUMATIC-HYDRAULIC RIVETER WITH COLLECTOR

RRI-PR40948

RRI-PR41764

RED ROOSTER Industrial pneumatic-hydraulic blind riveter with collector. Very fast and powerful, with low air consumption per blind rivet. Lightweight and ergonomically designed for optimum ease of use. Comes with multiple nose pieces for various blind riveting capabilities.

## **Features:**

- fast and powerful
- low air consumption
- ergonomic and lightweight
- nose pieces for 4.0 and 4.8 mm and resp. 4,8 and 6,4 mm
- with vacuum for vertical work
- including keys, oiler, and rubber stand

| Туре        | Brand | Pulling force<br>kg | Max. rivet<br>capacity<br>mm | Air<br>consumption<br>I/s | Hose<br>diameter<br>mm | Vibration<br>m/s² | Max.<br>air pressure<br>Bar | Noise level<br>dB(A) |
|-------------|-------|---------------------|------------------------------|---------------------------|------------------------|-------------------|-----------------------------|----------------------|
| RRI-PR40948 | RRI   | 920                 | 4,8                          | 1,2                       | 10                     | 1,0               | 6,3                         | 82                   |
| RRI-PR41764 | RRI   | 1.700               | 6,4                          | 1,6                       | 10                     | 1,0               | 6,3                         | 82                   |