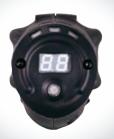

Bolt<br>capacity<br>mm | RPM   | Torque<br>Nm | Weight<br>kg |  |
|------------|--------------------|-----------------|--------------|------------------------|-------|--------------|--------------|--|
| RRI-BI32T  | 20 V               | Li-ion 2 AH     | 3/8" Square  | 6                      | 2.400 | 6-32         | 1,0          |  |
| RRI-BI55T  | 20 V               | Li-ion 2 AH     | 3/8" Square  | 8                      | 2.400 | 15 - 55      | 1,1          |  |
| RRI-BI100T | 20 V               | Li-ion 2 AH     | 1/2" Square  | 8-10                   | 2.400 | 25-100       | 1,1          |  |
| RRI-BI120T | 20 V               | Li-ion 2 AH     | 1/2" Square  | 8-12                   | 2.400 | 30 - 120     | 1,3          |  |

TORQUE CONTROL FUNCTION: 50 PROGRAMMABLE STAGE SETTINGS