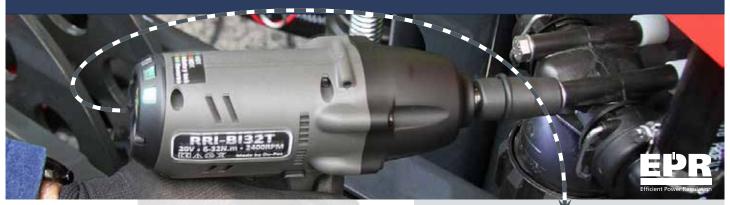

## CORDLESS IMPACT WRENCHES RRI-BI SERIES

WITH ELECTRONICALLY ADJUSTABLE SHUT-OFF

RED ROOSTER Cordless Impact Wrench with electronically adjustable shut-off. Very well suited for assembly applications with a need of good torque accuracy. Especially in areas where cables and hoses impede handling flexibility.

## **Characteristics:**

- Brushless motor
- 20 Volt Lithium-Ion battery
- Dynapact impact mechanism
- Led status indicates OK NOK REVERSE BATTERY LOW
- Adjustable torque (50 steps)
- Two step trigger
- Speed 2400 RPM
- Compact and light weight

BATTERY (2,0 AH: BB200E-320) AND CHARGER (31084-200E) HAVE TO BE ORDERED SEPARATELY

| Туре       | Battery<br>voltage | Battery<br>type | Square drive | Bolt<br>capacity<br>mm | RPM   | Torque<br>Nm | Weight<br>kg |  |
|------------|--------------------|-----------------|--------------|------------------------|-------|--------------|--------------|--|
| RRI-BI32T  | 20 V               | Li-ion 2 AH     | 3/8" Square  | 6                      | 2.400 | 6-32         | 1,0          |  |
| RRI-BI55T  | 20 V               | Li-ion 2 AH     | 3/8" Square  | 8                      | 2.400 | 15 - 55      | 1,1          |  |
| RRI-BI100T | 20 V               | Li-ion 2 AH     | 1/2" Square  | 8-10                   | 2.400 | 25-100       | 1,1          |  |
| RRI-BI120T | 20 V               | Li-ion 2 AH     | 1/2" Square  | 8-12                   | 2.400 | 30 - 120     | 1,3          |  |