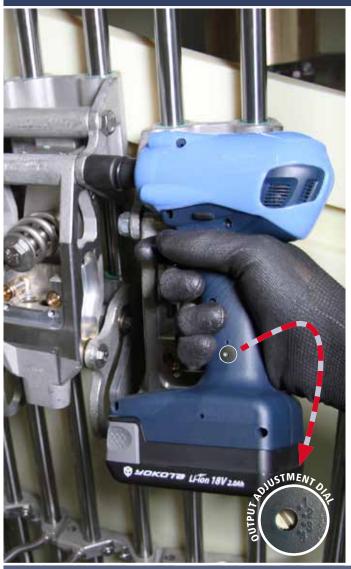

## BATTERY IMPULSE WRENCH NON SHUT OFF

POWERFUL, VERY ACCURATE AND NO KICK-BACK

The compact design of the YZ-N range offers great accessibility to the joint. Tightening bolts M6 up to M10 with torque levels up to 65 Nm with very high speeds and remarkably low reaction forces. The Output Adjustment Dial offers 4 settings of motor output by the dial (2000, 3000, 4000, 4800 rpm) and the combination of adjustment of the relief valve and speed setting of the motor gives a great fit-for-purpose adaptation to the specific bolted joint. The YOKOTA non-shut off battery impulse wrench is the perfect solution for applications where cables or hoses are disruptive.