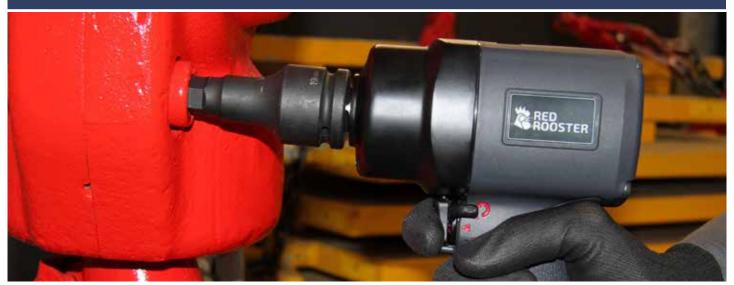

## **IMPACT WRENCH**RRI-25S

COMPACT & LIGHTWEIGHT ONLY 2,85 KG

This composite impact wrench by RED ROOSTER has an excellent weight/power ratio. The RRI-25S is developed for assembly- and disassembly applications. The very compact body makes the tool very suitable for working in tight spaces.