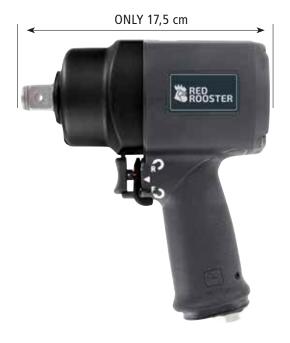

## **IMPACT WRENCH**RRI-25S

COMPACT & LIGHTWEIGHT ONLY 2,85 KG

This composite impact wrench by RED ROOSTER has an excellent weight/power ratio. The RRI-25S is developed for assembly- and disassembly applications. The very compact body makes the tool very suitable for working in tight spaces.

## **Characteristics:**

- Ergonomic design, well balanced
- Compact and lightweight
- Impact mechanism Twin Hammer
- Power adjustable, 2 positions
- Exhaust silenced, through grip

| Туре    | Brand | Square<br>drive | Type <sup>1)</sup> | Bolt<br>capacity<br>mm | Impact-<br>mechanism | RPM   | Torque <sup>2)</sup><br>Nm | Power<br>adjustment | Air<br>cons.<br>I/s | Weight<br>kg | Inlet-<br>thread | Hose-<br>diameter<br>mm | Vibration<br>m/s² | Noise<br>level<br>dB(A) |
|---------|-------|-----------------|--------------------|------------------------|----------------------|-------|----------------------------|---------------------|---------------------|--------------|------------------|-------------------------|-------------------|-------------------------|
| RRI-25S | RRI   | 3/4"            | R+H                | 24                     | Twin-Hammer          | 5.500 | 1.300                      | R 2 levels          | 9,2                 | 2,85         | PT 3/8"          | 10                      | 9,8               | 95                      |