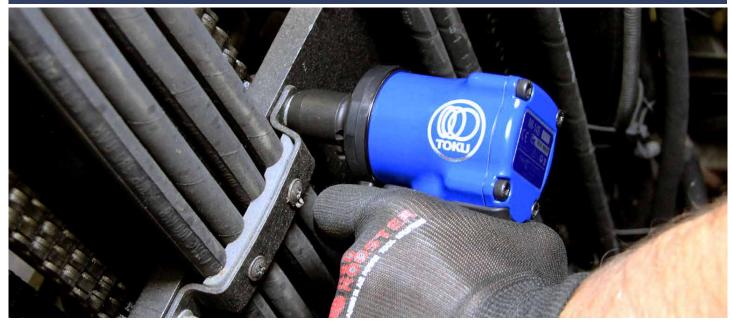

## MI-14S: THE MOST COMPACT IMPACT WRENCH

This Toku impact wrench is very compact and has an excellent weight/power ratio.

The very compact body of the MI-14S makes the tool very suitable for working in tight spaces. This tool is suitable for industrial use. With only 1,15 kg this little powerhouse will make your day!