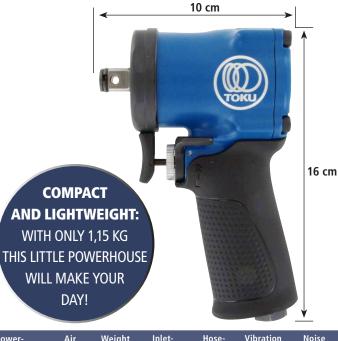

## MI-14S: THE MOST COMPACT IMPACT WRENCH

This Toku impact wrench is very compact and has an excellent weight/power ratio.

The very compact body of the MI-14S makes the tool very suitable for working in tight spaces. This tool is suitable for industrial use. With only 1,15 kg this little powerhouse will make your day!

| Туре   | Brand | Square<br>drive | Type <sup>1)</sup> | Bolt-<br>capacity<br>mm | lmpact-<br>mechanism | RPM    | Torque<br>Nm | Power-<br>adjustment | Air<br>cons.<br>/s | Weight<br>kg | Inlet-<br>thread | Hose-<br>diameter<br>mm | Vibration<br>m/s² | Noise<br>level<br>dB(A) |
|--------|-------|-----------------|--------------------|-------------------------|----------------------|--------|--------------|----------------------|--------------------|--------------|------------------|-------------------------|-------------------|-------------------------|
| MI-14S | RRI   | 1/2"            | R+H                | 16                      | Twin-Hamer           | 11.700 | 350          | R/L 4 levels         | 6                  | 1,15         | PT 1/4"          | 10                      | 8                 | 89                      |