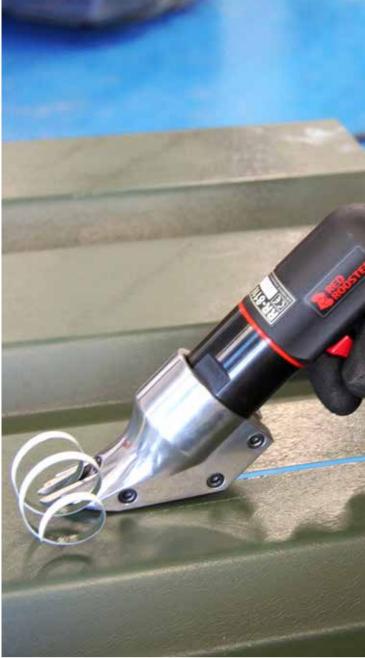

## SUITABLE FOR CURVED SHEET METAL

The Red Rooster RR-8110 sheet metal shears remove a narrow strip from the sheet to be cut. Ideal for fast cutting of sheet metal, makes a tight cut without deforming the sheet metal. Also suitable for curved sheet metal such as thin-walled pipes. The head is adjustable 360°.