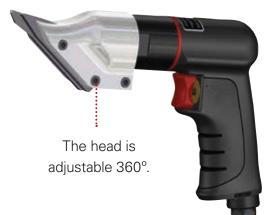

## SUITABLE FOR CURVED SHEET METAL

The Red Rooster RR-8110 sheet metal shears remove a narrow strip from the sheet to be cut. Ideal for fast cutting of sheet metal, makes a tight cut without deforming the sheet metal. Also suitable for curved sheet metal such as thin-walled pipes. The head is adjustable 360°.